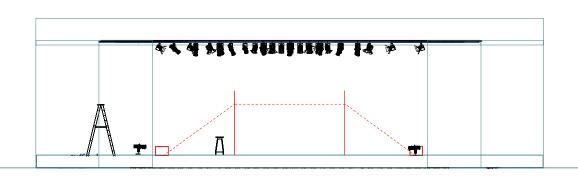

Front view

TOP view

| USA 2007         |                       |  |
|------------------|-----------------------|--|
| Lighting Design: | Nicolas Descoteaux    |  |
| Assistant:       |                       |  |
| Director:        | Lionnel Dechamps      |  |
| Scenic Design:   |                       |  |
| Venue:           | Circus Incognitus     |  |
| Zero Date:       |                       |  |
| Printed:         | 2007-3-31 16:48       |  |
| Printed By:      |                       |  |
| File:            | Circus incognitus USA |  |
|                  |                       |  |