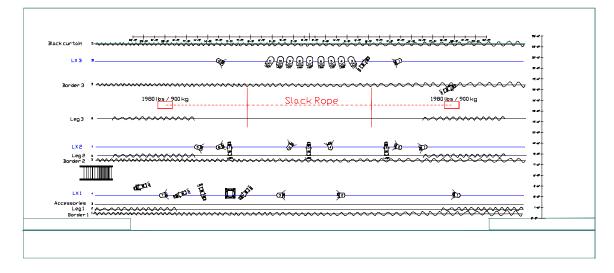

CIRCUS INCOGNITUS

Notes

- 1 MDG atmospheric smoke machine is needed
- 2 rigging points able to support 1980 lbs each
- 2 Lekos are on floor mount
- All fresnels are equiped with barndoors
- 1 technician will be needed for on stage cues during the show - Gels are all Lee 197, 201 and 205

## **Instrument Count**

Venue: Circus Incognitus Designer: Nicolas Descoteaux

| Type                | Lens      | Count |
|---------------------|-----------|-------|
| CE Source 4 750     | 26 Degree | 17    |
| PAR 64              |           | 9     |
| Strand Century 3380 |           | 12    |
|                     |           | 38    |