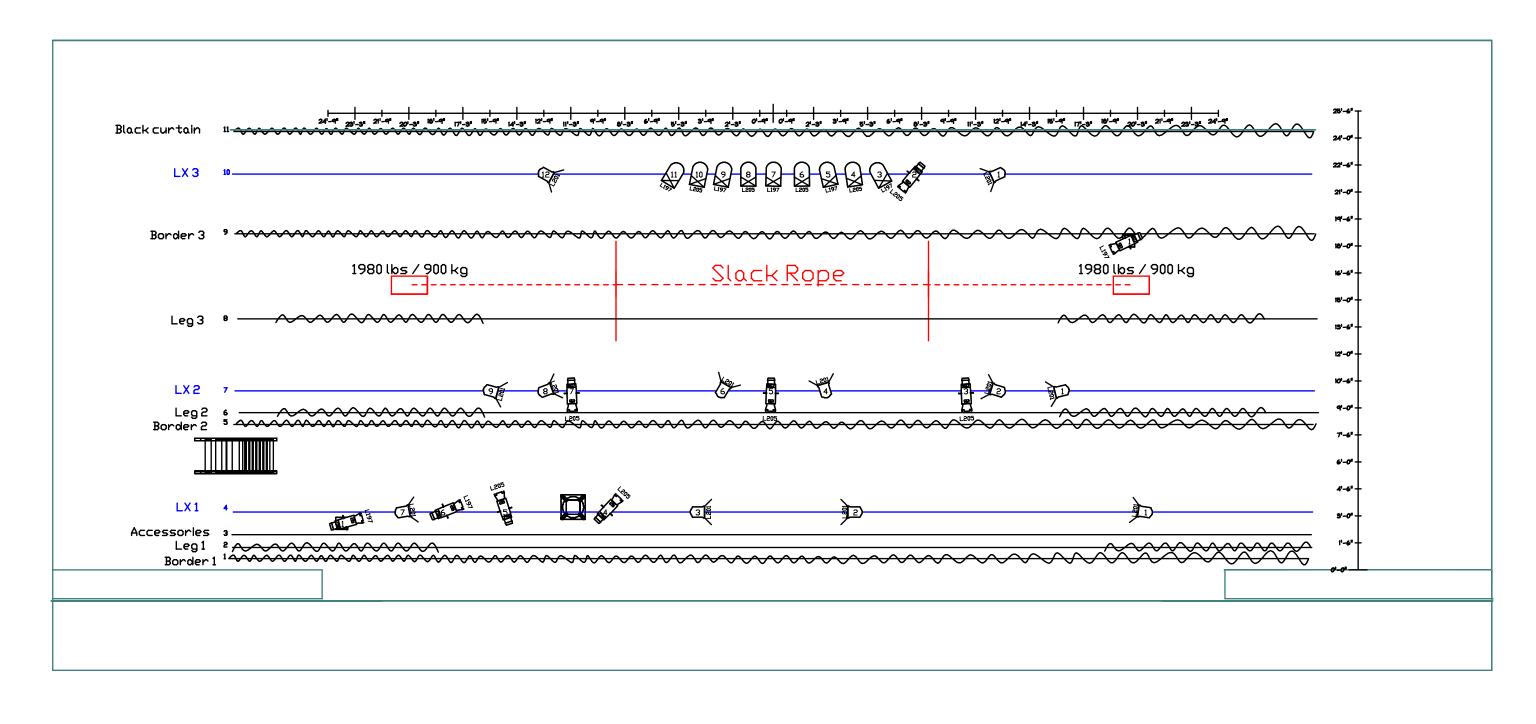

CIRCUS INCOGNITUS

Notes

- 1 MDG atmospheric smoke machine is needed
- 2 rigging points able to support 1980 lbs each
- 2 Lekos are on floor mount
- All fresnels are equiped with barndoors
- 1 technician will be needed for on stage cues during the show - Gels are all Lee 197, 201 and 205

## **Instrument Count**

Venue: Circus Incognitus Designer: Nicolas Descoteaux

| Type                | Lens      | Count |
|---------------------|-----------|-------|
| CE Source 4 750     | 26 Degree | 17    |
| PAR 64              |           | 9     |
| Strand Century 3380 |           | 12    |
|                     |           | 38    |

Front view

TOP view

| USA 2007         |                       |  |
|------------------|-----------------------|--|
| Lighting Design: | Nicolas Descoteaux    |  |
| Assistant:       |                       |  |
| Director:        | Lionnel Dechamps      |  |
| Scenic Design:   |                       |  |
| Venue:           | Circus Incognitus     |  |
| Zero Date:       |                       |  |
| Printed:         | 2007-3-31 16:48       |  |
| Printed By:      |                       |  |
| File:            | Circus incognitus USA |  |
|                  |                       |  |